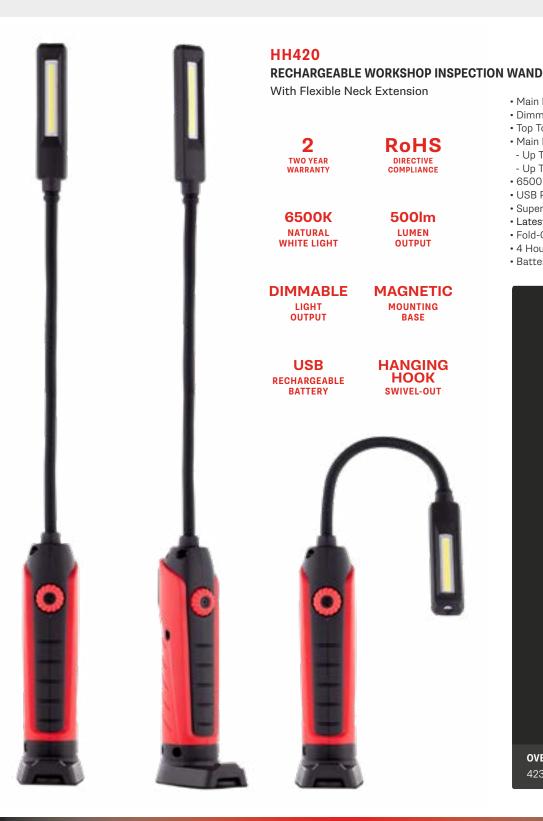

## **HH420 WORKSHOP INSPECTION WAND**

- Flexible Neck Extension
- · Highly Durable Design
- Optimised For Practicality

HIGHLY EFFICIENT **COB LED** 

IMPACT & SHOCK **RESISTANT** 

WATER & DUST **RESISTANT** 

**CHEMICAL** & OIL **RESISTANT** 

- Main Beam and Top Torch Light Modes
- Dimmable Main Light: 50lm-500lm
- Top Torch Runtime: Up To 10 Hours
- Main Light Runtime:
- Up To 16 Hours (Low Power)
- Up To 2 Hours (High Power)
- 6500K Natural White Light Output
- USB Recharge Cable Included
- Super Strong Magnetic Base
- Latest COB LED Technology
- Fold-Out Hanging Hook
- 4 Hours Charging Time
- Battery Level Indicator