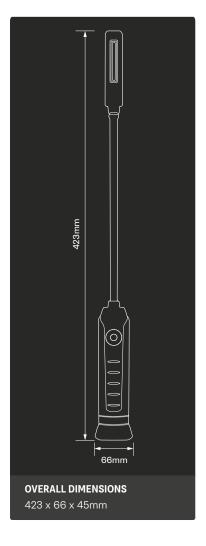

## **HH420 WORKSHOP INSPECTION WAND**

- Flexible Neck Extension
- · Highly Durable Design
- Optimised For Practicality

HIGHLY EFFICIENT **COB LED** 

IMPACT & SHOCK **RESISTANT** 

WATER & DUST **RESISTANT** 

**CHEMICAL** & OIL **RESISTANT** 

- Main Beam and Top Torch Light Modes
- Dimmable Main Light: 50lm-500lm
- Top Torch Runtime: Up To 10 Hours
- Main Light Runtime:
- Up To 16 Hours (Low Power)
- Up To 2 Hours (High Power)
- 6500K Natural White Light Output
- USB Recharge Cable Included
- Super Strong Magnetic Base
- Latest COB LED Technology
- Fold-Out Hanging Hook
- 4 Hours Charging Time
- Battery Level Indicator